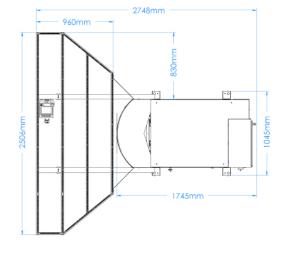

ity materials used on its production.
- Automatic greasing system.

## kaban.com.tr



- Software which allows to create receipts at laminated-unlaminated, with gasket-without gasket categories.
- Machine parameters and receipt creation operations.
- Expandable memory with a capacity of 250 different profiles.
- Portable user friendly screen.
- Periodical maintenance reminder function.



- Special design tools clean top,bottom and inner parts of frames.
- Cleans inner parts of sill frames.
- High quality cleaning of top and bottom parts of laminated and unlaminated profiles with different tools.



• Automatic profile defination feature thanks to measuring and control systems.



- Cleaning of 100 mm renovation frame with 230 mm saw.
- Cleaning of welding chips at outer corner of frame.