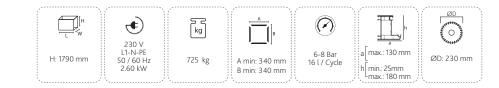

## **Optional Equipments**

TK 100 Lame Sash Cleaning: Unique for its speed and quality as it is programable.

Profile shapes to be processed.

• The product has patented features.

- angle.
- Cleaning of a corner in min. 9 sec.- max.18 sec. according to profile type.
- Robust mechanical design suitable for high speed production.
- Maximum performance thanks to high quality materials used on its production.
- Automatic greasing system.

## kaban.com.tr

- Software which allows to create receipts at laminated-unlaminated, with gasket-without gasket categories.
- Machine parameters and receipt creation operations.
- Expandable memory with a capacity of 250 different profiles.
- Portable user friendly screen.
- Periodical maintenance reminder function.