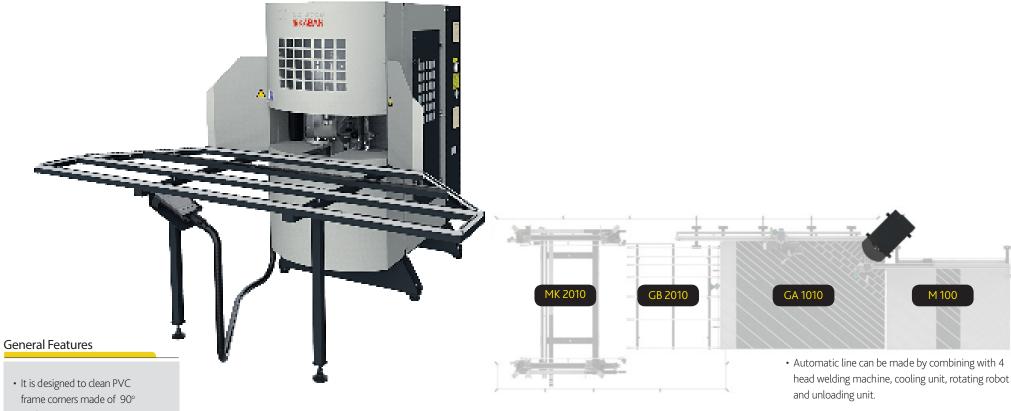

## **Optional Equipments**

TK 100 Lame Sash Cleaning: Unique for its speed and quality as it is programable.

Profile shapes to be processed.

• The product has patented features.

- angle.
- Cleaning of a corner in min. 9 sec.- max.18 sec. according to profile type.
- Robust mechanical design suitable for high speed production.
- Maximum performance thanks to high quality materials used on its production.
- Automatic greasing system.